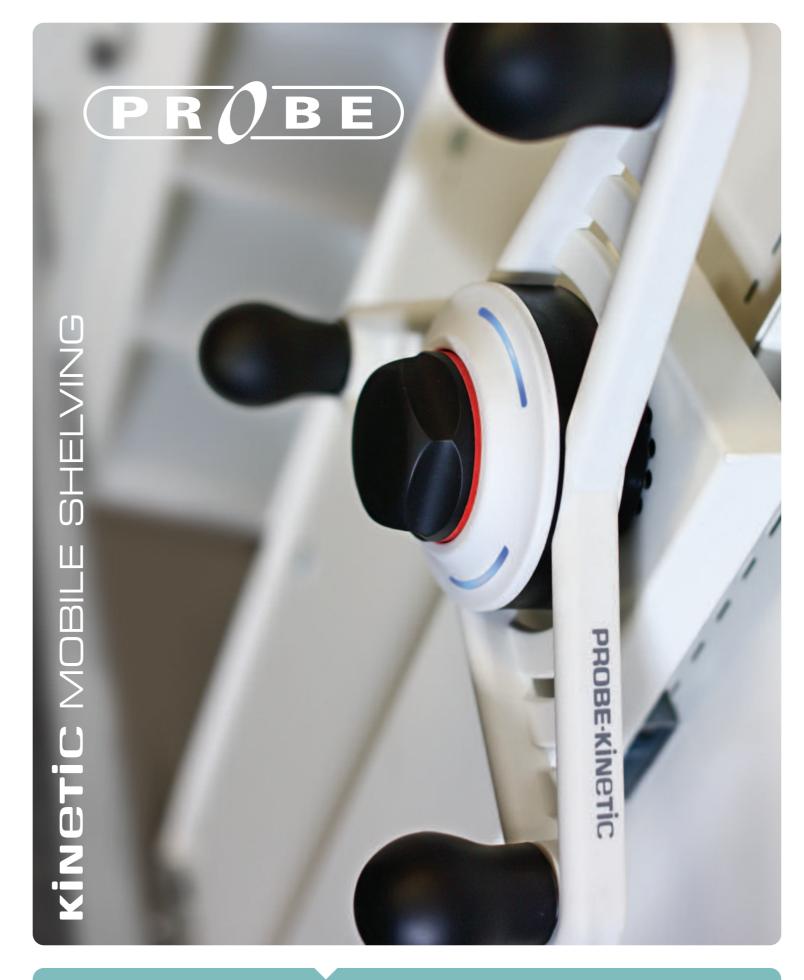

ultrabox plastic lockers

1 2

This Medium Duty Mobile Shelving System from Probe offers the highest quality track, mechanism and base. Design to perfectly accommodate Probe's Ikon shelving system and create up to 100% more storage space in your existing archive area.

# HAND WHEEL OPTIONS

To compliment the new stylish handwheel there are five new colour insert options to match the Acrylic infill colours opposite. Available at an additional cost.

Probe reserve the right to alter design and price without prior consent.