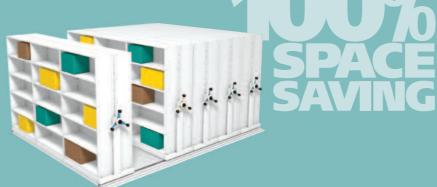

### PROBE KINETIC SHELVING

Below are two examples of shelving in the same area. The New Probe Kinetic Mobile Shelving System increases shelving area by as much as **100%**.

**UP TO** 

Probe reserve the right to alter design and price without prior consent.