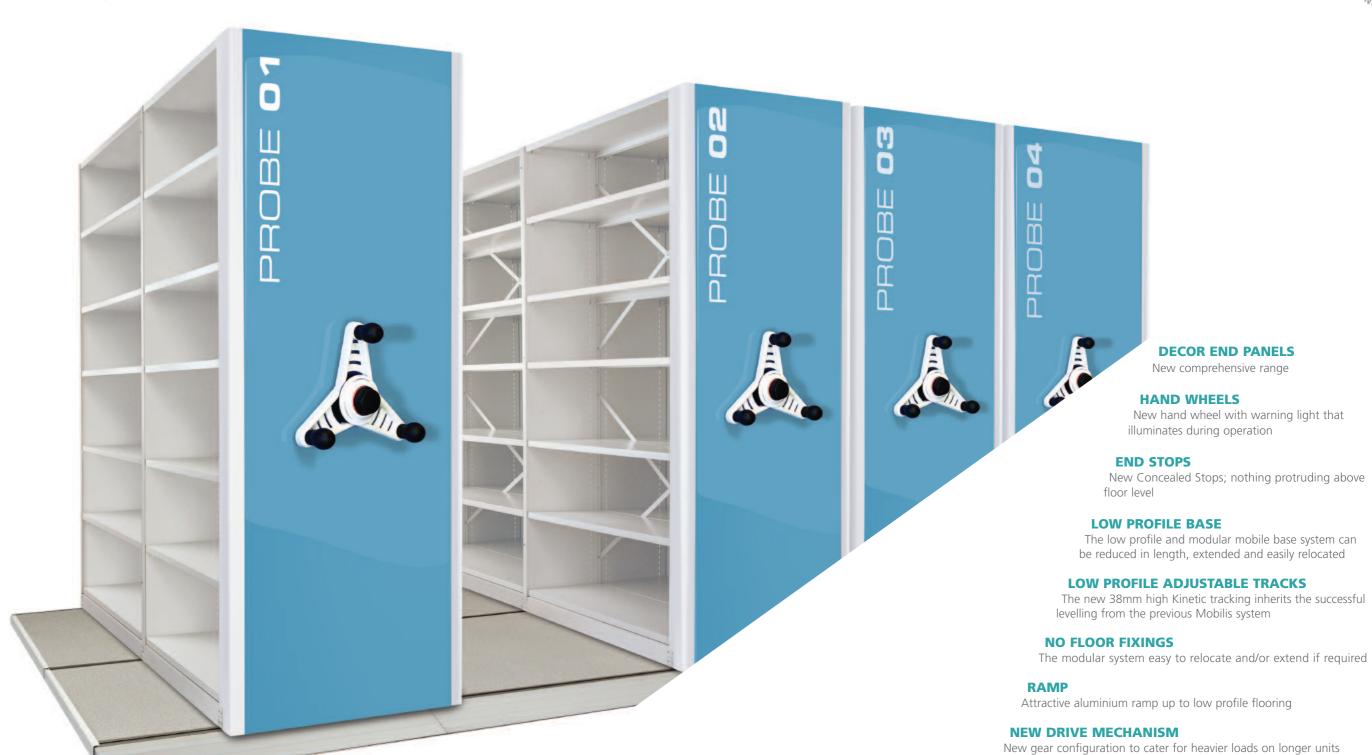

### PROBE KINETIC SHELVING

Below are two examples of shelving in the same area. The New Probe Kinetic Mobile Shelving System increases shelving area by as much as **100%**.

**UP TO** 

Probe reserve the right to alter design and price without prior consent.