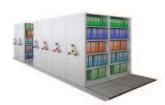

ultrabox plastic lockers

1 2

This Medium Duty Mobile Shelving System from Probe offers the highest quality track, mechanism and base. Design to perfectly accommodate Probe's Ikon shelving system and create up to 100% more storage space in your existing archive area.

### PROBE KINETIC SHELVING

Below are two examples of shelving in the same area. The New Probe Kinetic Mobile Shelving System increases shelving area by as much as **100%**.

**UP TO** 

Probe reserve the right to alter design and price without prior consent.