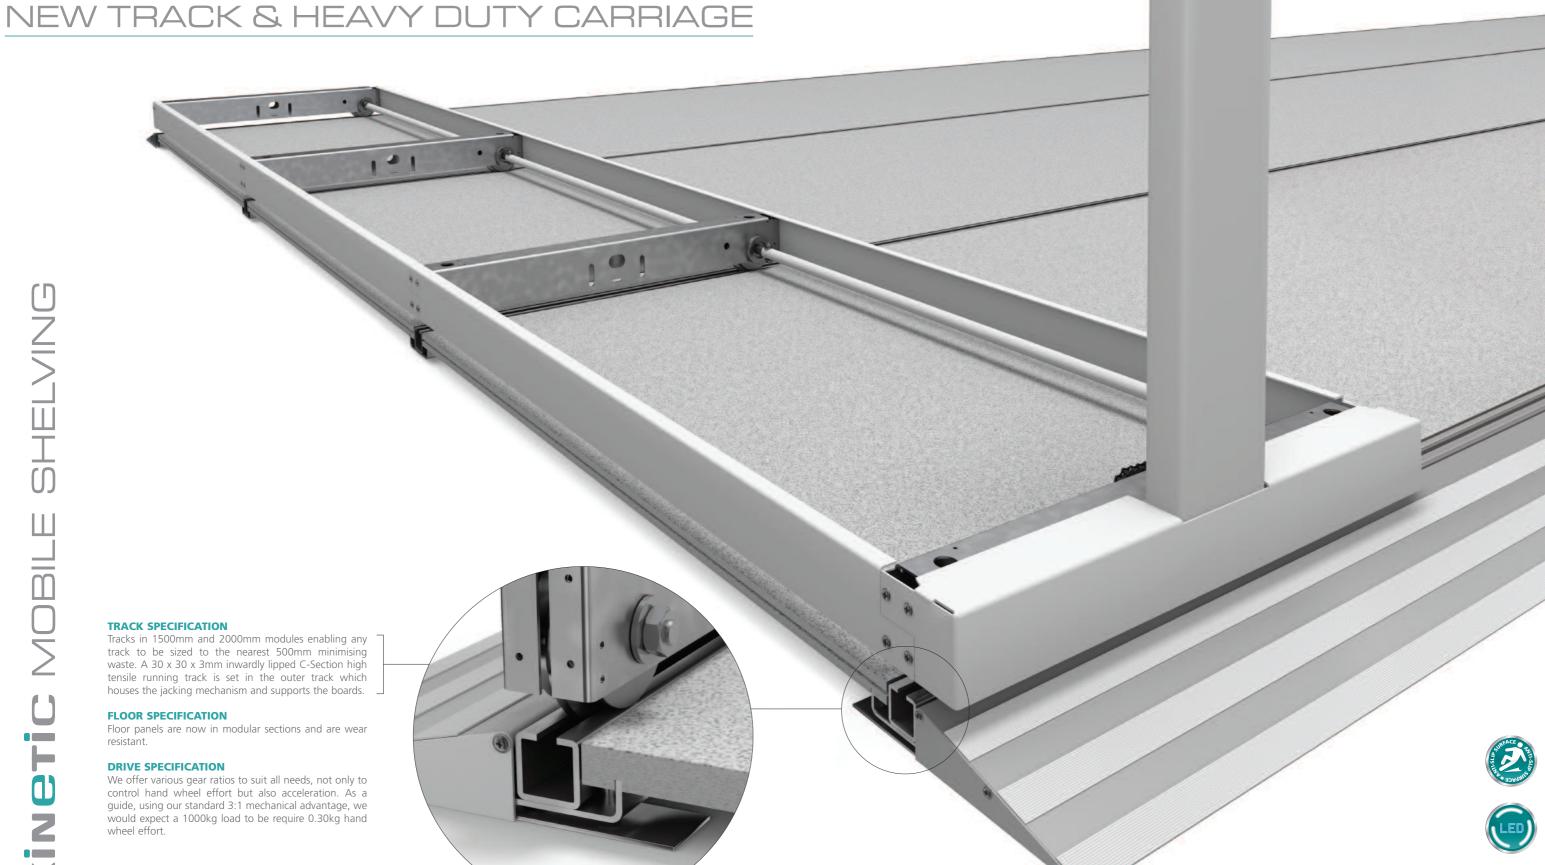

ultrabox plastic lockers

1 2

This Medium Duty Mobile Shelving System from Probe offers the highest quality track, mechanism and base. Design to perfectly accommodate Probe's Ikon shelving system and create up to 100% more storage space in your existing archive area.