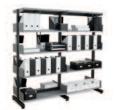

ultrabox plastic lockers

1 2

This Medium Duty Mobile Shelving System from Probe offers the highest quality track, mechanism and base. Design to perfectly accommodate Probe's Ikon shelving system and create up to 100% more storage space in your existing archive area.

### PROBE KINETIC SHELVING

Below are two examples of shelving in the same area. The New Probe Kinetic Mobile Shelving System increases shelving area by as much as **100%**.

**UP TO** 

Probe reserve the right to alter design and price without prior consent.