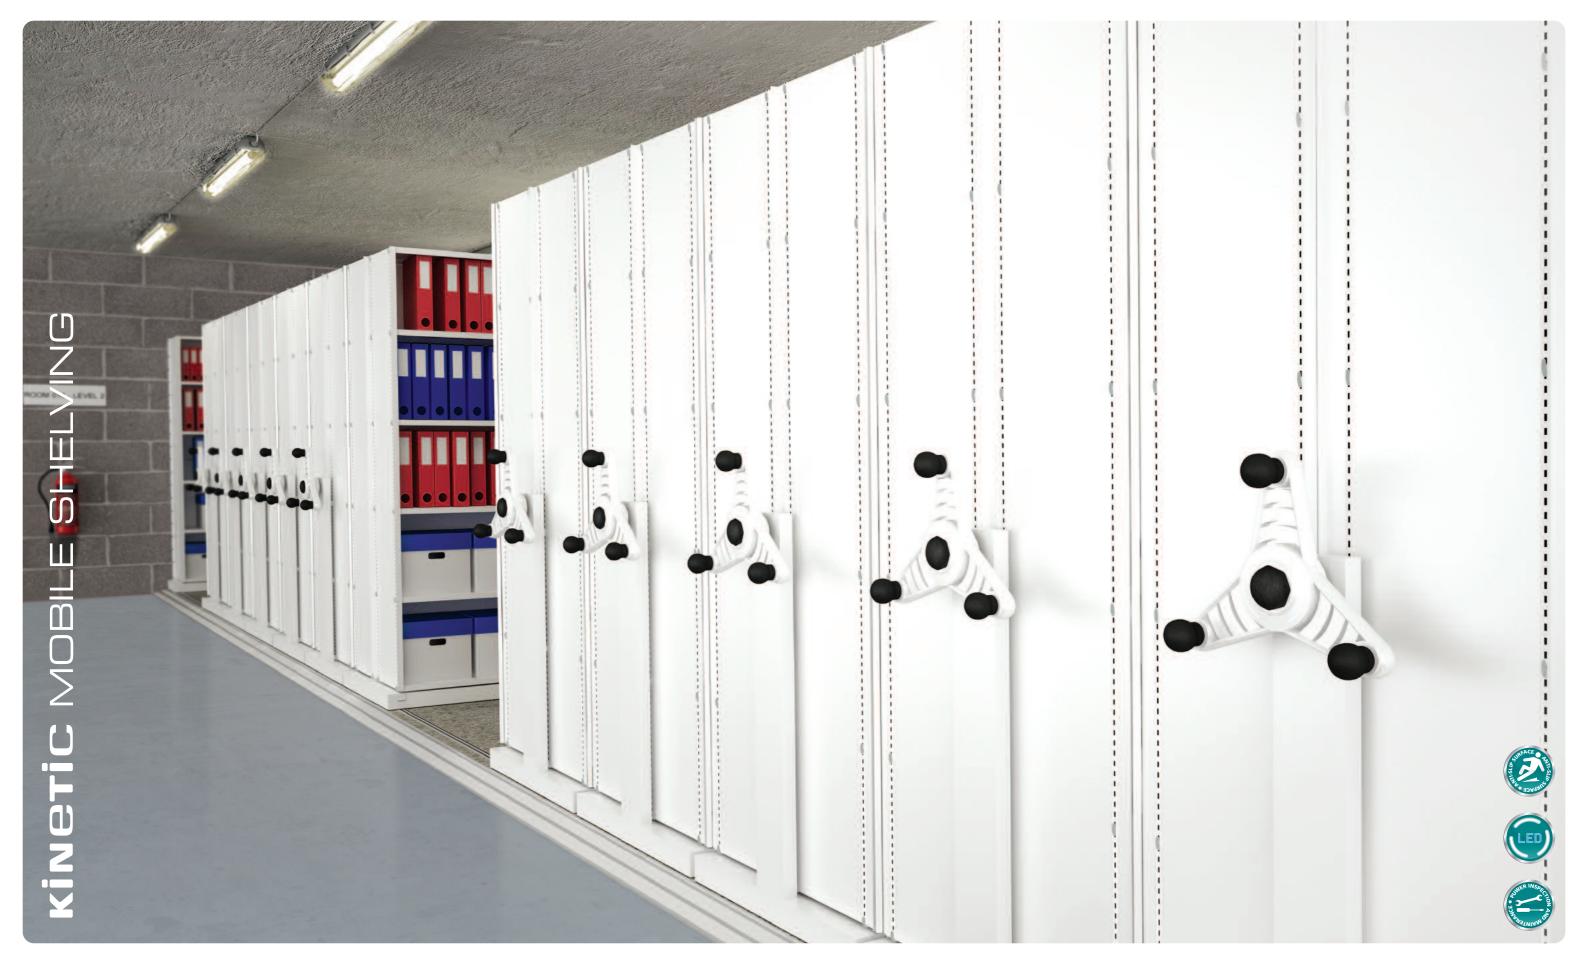

### PROBE KINETIC SHELVING

Below are two examples of shelving in the same area. The New Probe Kinetic Mobile Shelving System increases shelving area by as much as **100%**.

**UP TO** 

Probe reserve the right to alter design and price without prior consent.

#### **INNOVATIVE MOVEMENT SENSOR AND SUPER BRIGHT LEDs**