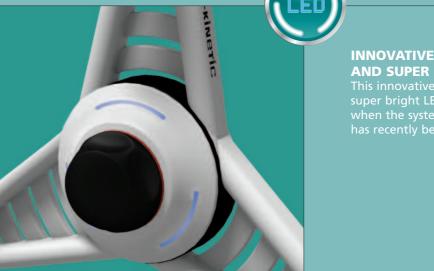

ack, mechanism and base. Design to perfectly accommodate Probe's Ikon shelving system and create up to 100% more storage space in your existing archive area.









Probe reserve the right to alter design and price without prior consent.







Probe reserve the right to alter design and price without prior consent.























## DECOR END PANEL OPTIONS

There are now an extended range of end panel options to suit every environment and compliment your existing or designed interior.



WHITE RAL 9016 PASTEL BLUE RAL 5024

BLUE RAL 5019



BLUE LILAC RAL 4005

SULPHUR YELLOW





WHITE RAL 9016

# HAND WHEEL OPTIONS

To compliment the new stylish handwheel there are five new colour insert options to match the Acrylic infill colours opposite. Available at an additional cost.





Probe reserve the right to alter design and price without prior consent.

#### **INNOVATIVE MOVEMENT SENSOR AND SUPER BRIGHT LEDs**







### Due to print/screen limitations these colours are a representation only

### PROBE KINETIC SHELVING

Below are two examples of shelving in the same area. The New Probe Kinetic Mobile Shelving System increases shelving area by as much as **100%**.





**UP TO** 

Probe reserve the right to alter design and price without prior consent.



10