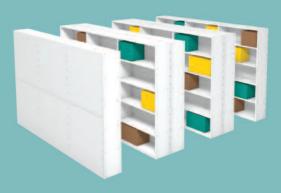

ultrabox plastic lockers

1 2

This Medium Duty Mobile Shelving System from Probe offers the highest quality track, mechanism and base. Design to perfectly accommodate Probe's Ikon shelving system and create up to 100% more storage space in your existing archive area.