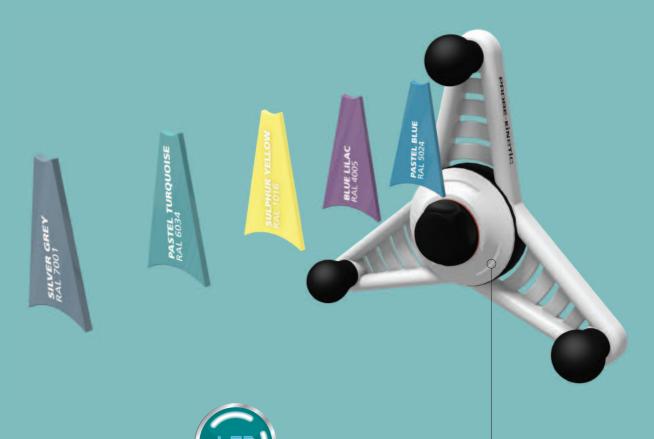

# HAND WHEEL OPTIONS

To compliment the new stylish handwheel there are five new colour insert options to match the Acrylic infill colours opposite. Available at an additional cost.

Probe reserve the right to alter design and price without prior consent.

### Due to print/screen limitations these colours are a representation only