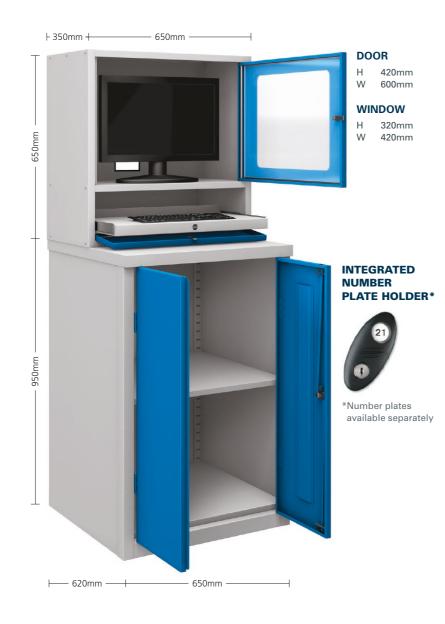

#### WSCOM\_\_

- H 1600mm
- W 650mm D 620mm

This heavy duty computer cupboard is built to withstand the harshest of working environments. Three point locking (as standard) prevents unwanted access to hardware. Additional shelves are available to customise the cupboard to suit your specific needs.

- **D REPLACEMENT LOCKS AVAILABLE**
- **O MASTER KEY AVAILABLE**
- **O INTEGRATED NUMBER PLATE HOLDER** Number plates available separately

#### WSCUP\_\_

- Н 950mm
- 650mm W D 620mm

### O ADD AN EXTRA SHELF inc. clips

Extra shelves are available at an additional cost, please use order code: WSH01SG

PLEASE NOTE: Pull-out shelf no longer available.