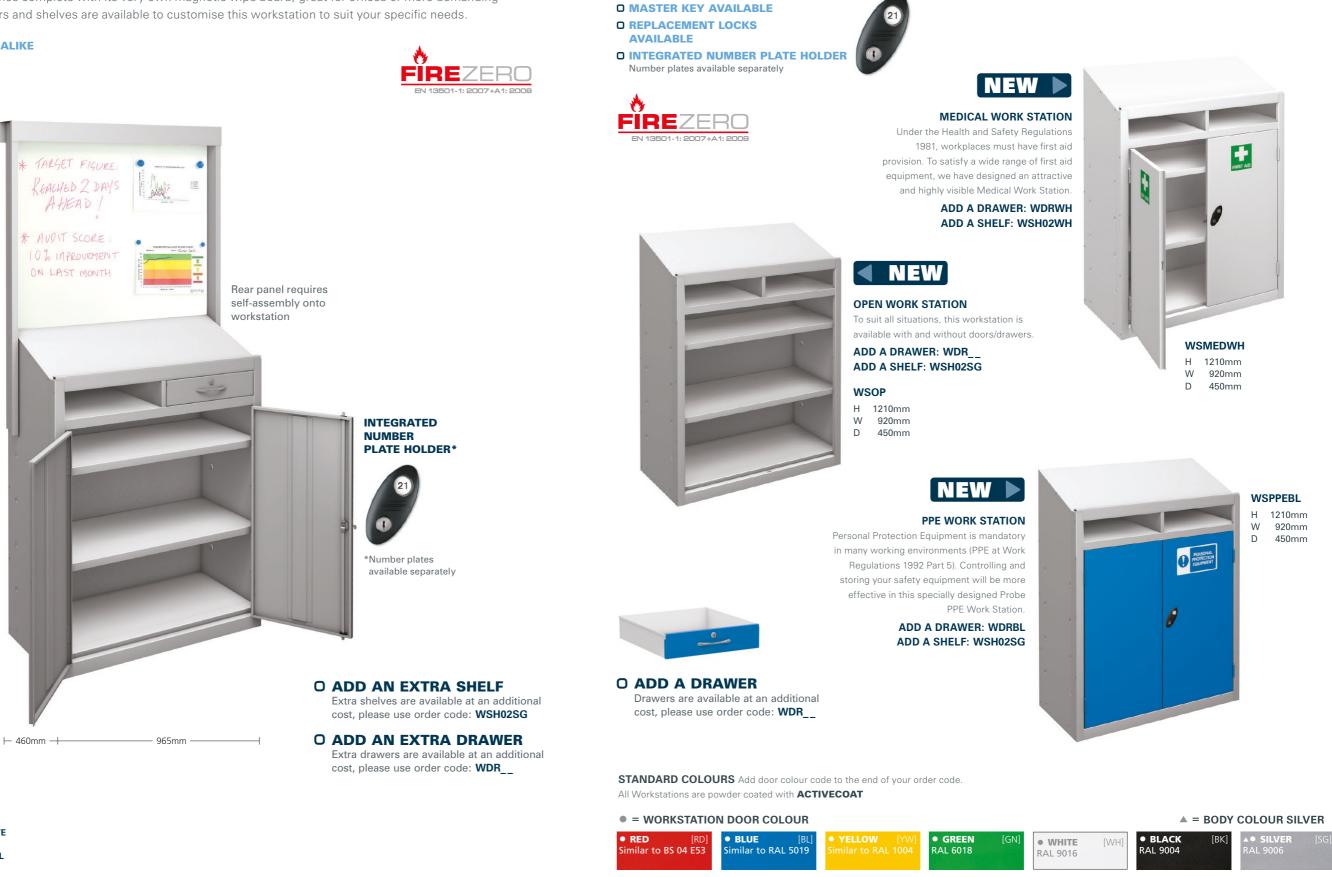

## **NEW** Workstation + Wipe Board

This heavy duty workstation comes complete with its very own magnetic wipe board; great for offices or more demanding environments. Additional drawers and shelves are available to customise this workstation to suit your specific needs.

AC+IVECOAT<sup>®</sup>

IRON PHOSPHATE

PREPARED STEEL SUBFACE

WSWB\_\_

H 1970mm

W 965mm

D 460mm