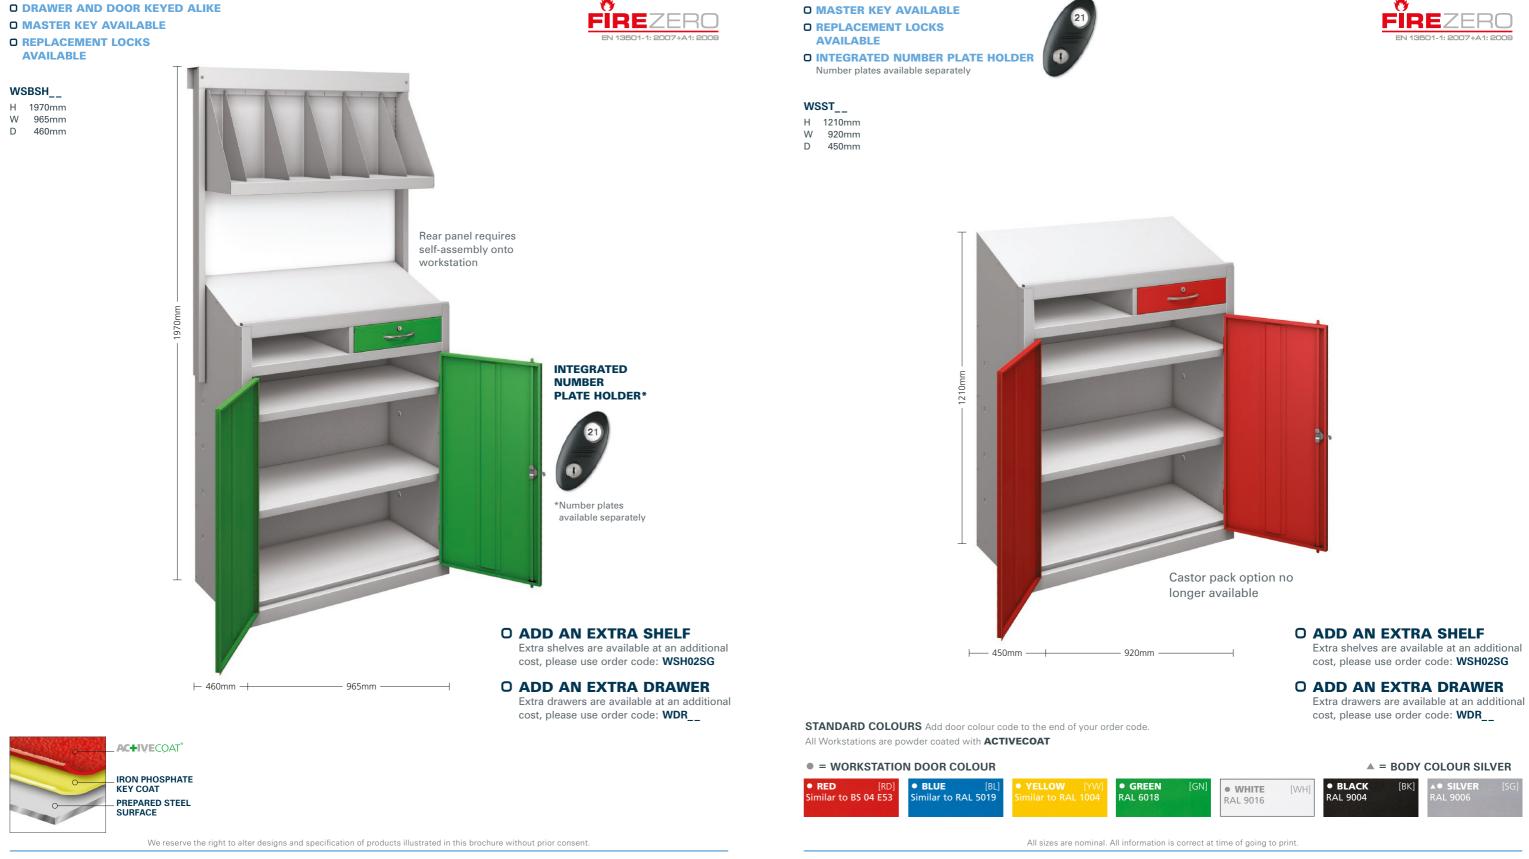

## **NEW** Workstation + File Holder

This heavy duty workstation with book shelf is ideal for robust working environments. With a comprehensive range of storage areas, this is sure to help organise your paperwork on the shop floor or in the office. With a bright range of door colours available; you could even match your existing tool cupboards.

this is a truly versatile workstation.

**D** DRAWER AND DOOR KEYED ALIKE

### O ADD AN EXTRA SHELF inc. clips

Extra shelves are available at an additional cost, please use order code: WSH01SG

PLEASE NOTE: Pull-out shelf no longer available.

### O ADD AN EXTRA SHELF inc. clips

Extra shelves are available at an additional cost, please use order code: WSH01SG