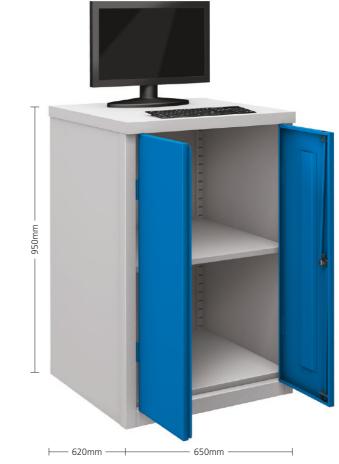

#### WSCOM\_\_

- H 1600mm
- W 650mm D 620mm

This heavy duty computer cupboard is built to withstand the harshest of working environments. Three point locking (as standard) prevents unwanted access to hardware. Additional shelves are available to customise the cupboard to suit your specific needs.

#### WSCUP\_\_

- Н 950mm
- 650mm W D 620mm