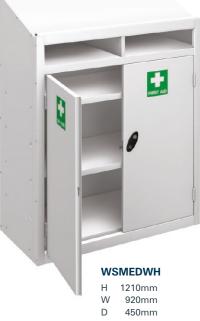

by STORAGE DESIGN LIMITED www.storage-design.ltd.uk





This classic heavy duty workstation is ideal for tough working environments. With a choice of additional drawers and shelves,





## **NEW** Workstation + Wipe Board



This heavy duty workstation comes complete with its very own magnetic wipe board; great for offices or more demanding environments. Additional drawers and shelves are available to customise this workstation to suit your specific needs.



AC+IVECOAT<sup>®</sup>

IRON PHOSPHATE

PREPARED STEEL SUBFACE

WSWB\_\_

H 1970mm

W 965mm

D 460mm

# **Specialist Workstations**



We reserve the right to alter designs and specification of products illustrated in this brochure without prior consent

All sizes are nominal. All information is correct at time of going to print