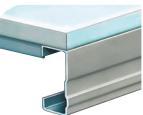

For use with chipboard or steel shelf panels. Lengths range from 1050mm to 1800mm