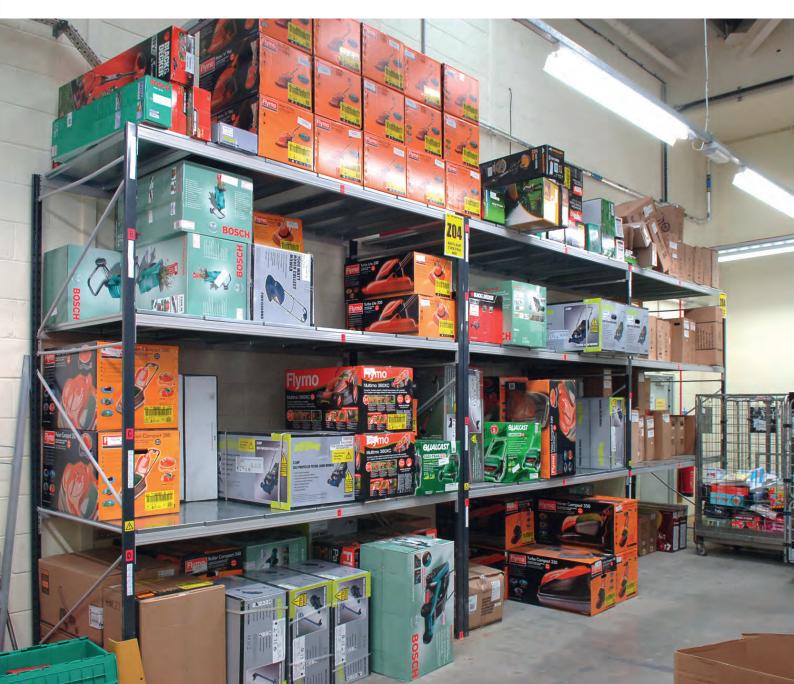

# **LONGSPAN IN ACTION...**

You'll find Longspan at work almost everywhere. In business, industry and the public sector, there's no end to the applications for one of the world's most adaptable shelving systems.

From simple stand-alone shelf units to automated order-picking installations, Longspan gives the same reliability, quality and performance. Automotive components, library books, stationery, museum artefacts, even geological samples - these and hundreds of other items are safely stored away in shelving schemes constructed from Longspan.

Use Longspan as a space saver, maximising height in narrow-aisle storage installations; use it in conjunction with mobile shelving schemes for high density storage where space is at a premium; use it in shops and offices, schools and hospitals; use it anywhere and everywhere there's a need for efficient, hard-wearing storage.