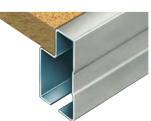

For use with chipboard or steel shelf panels. Lengths range from 1050mm to 1800mm

### Box Heavy Duty Beam (2LBC)

For use with chipboard or steel shelf panels. Lengths range from 1050mm to 2400mm

### Box Extra Heavy Duty Beam (LB070XC)

For use with chipboard or steel shelf panels. Lengths range from 1050mm to 3000mm