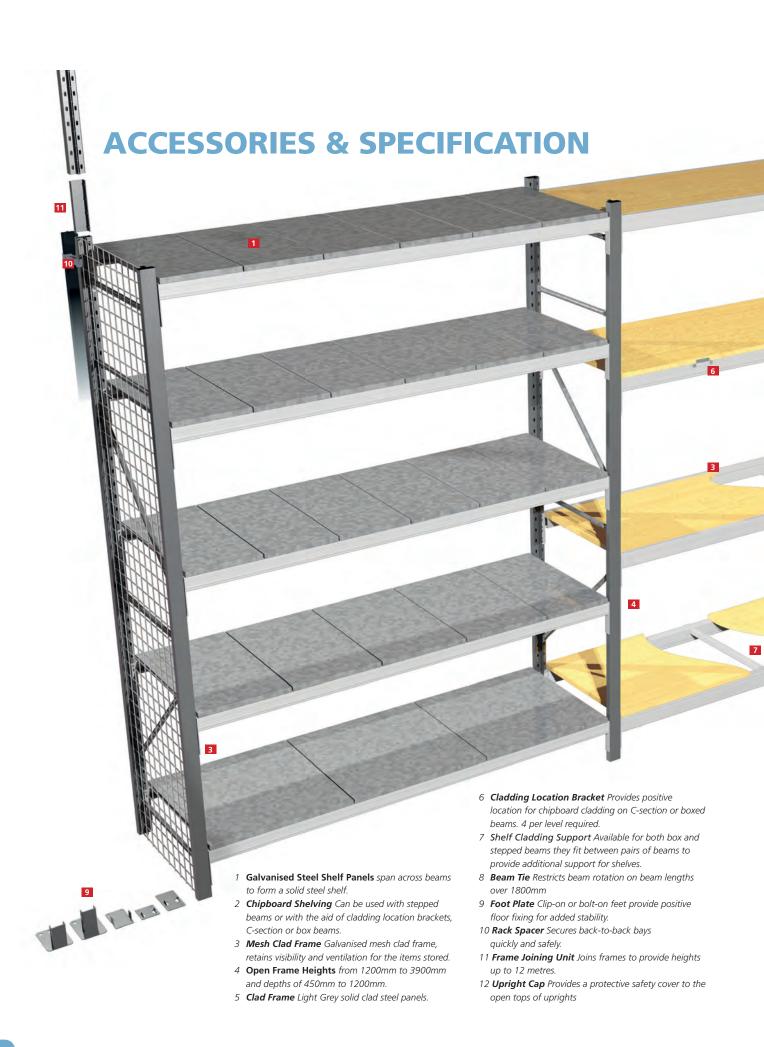

For use with chipboard or steel shelf panels. Lengths range from 1050mm to 1800mm

### Box Heavy Duty Beam (2LBC)

For use with chipboard or steel shelf panels. Lengths range from 1050mm to 2400mm

### Box Extra Heavy Duty Beam (LB070XC)

For use with chipboard or steel shelf panels. Lengths range from 1050mm to 3000mm

### Medium Duty Stepped Beam (2LST)

For use with 18mm thick chipboard or steel shelf panels. Lengths range from 1050mm to 3000mm

#### Heavy Duty Stepped Beam (4LST)

For use with 25mm thick chipboard. Lengths range from 1050mm to 3000mm

Galvanised Steel Shelf Panels Span box beams to form a steel shelf. Panels 300/374/600mm wide.

### **Standard Component Colours**

Frame Uprights

Beams & Accessories

Graphite Grey

Light Grey

BS 4800 00 A05

Swatches shown give an approximate colour guide only.

BS 5252 18 A14