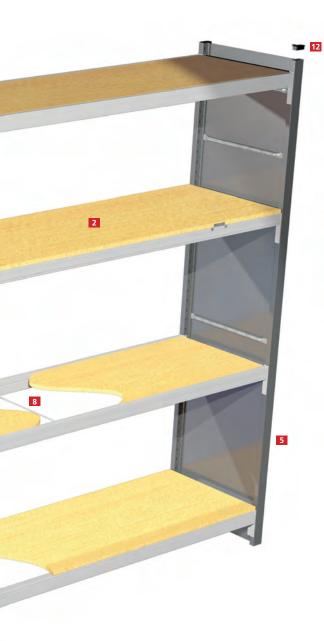

For use with chipboard or steel shelf panels. Lengths range from 1050mm to 1800mm

### Box Heavy Duty Beam (2LBC)

For use with chipboard or steel shelf panels. Lengths range from 1050mm to 2400mm

### Box Extra Heavy Duty Beam (LB070XC)

For use with chipboard or steel shelf panels. Lengths range from 1050mm to 3000mm

### Medium Duty Stepped Beam (2LST)

For use with 18mm thick chipboard or steel shelf panels. Lengths range from 1050mm to 3000mm

#### Heavy Duty Stepped Beam (4LST)

For use with 25mm thick chipboard. Lengths range from 1050mm to 3000mm

Galvanised Steel Shelf Panels Span box beams to form a steel shelf. Panels 300/374/600mm wide.