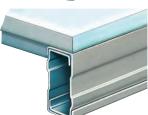

### Box Heavy Duty Beam (2LBC)

For use with chipboard or steel shelf panels. Lengths range from 1050mm to 2400mm