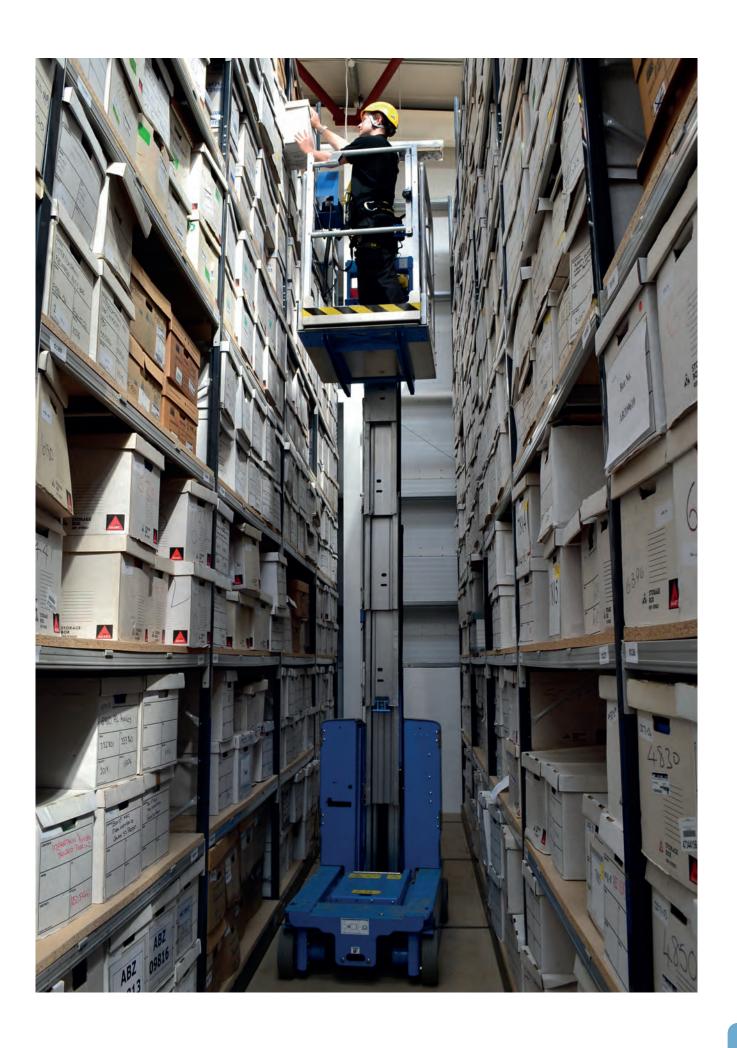

# **LONGSPAN IN ACTION...**

You'll find Longspan at work almost everywhere. In business, industry and the public sector, there's no end to the applications for one of the world's most adaptable shelving systems.

From simple stand-alone shelf units to automated order-picking installations, Longspan gives the same reliability, quality and performance. Automotive components, library books, stationery, museum artefacts, even geological samples - these and hundreds of other items are safely stored away in shelving schemes constructed from Longspan.

Use Longspan as a space saver, maximising height in narrow-aisle storage installations; use it in conjunction with mobile shelving schemes for high density storage where space is at a premium; use it in shops and offices, schools and hospitals; use it anywhere and everywhere there's a need for efficient, hard-wearing storage.