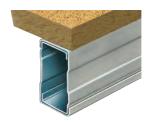

### Medium Duty Stepped Beam (2LST)

For use with 18mm thick chipboard or steel shelf panels. Lengths range from 1050mm to 3000mm

#### Heavy Duty Stepped Beam (4LST)

For use with 25mm thick chipboard. Lengths range from 1050mm to 3000mm

Galvanised Steel Shelf Panels Span box beams to form a steel shelf. Panels 300/374/600mm wide.