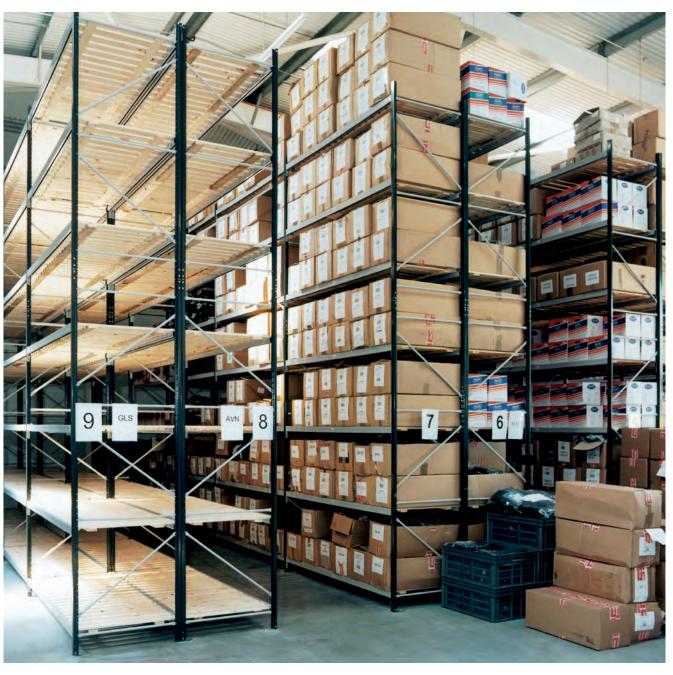

# **LONGSPAN IN ACTION...**

You'll find Longspan at work almost everywhere. In business, industry and the public sector, there's no end to the applications for one of the world's most adaptable shelving systems.

From simple stand-alone shelf units to automated order-picking installations, Longspan gives the same reliability, quality and performance. Automotive components, library books, stationery, museum artefacts, even geological samples - these and hundreds of other items are safely stored away in shelving schemes constructed from Longspan.

Use Longspan as a space saver, maximising height in narrow-aisle storage installations; use it in conjunction with mobile shelving schemes for high density storage where space is at a premium; use it in shops and offices, schools and hospitals; use it anywhere and everywhere there's a need for efficient, hard-wearing storage.