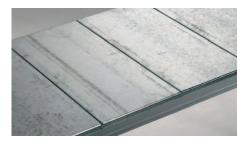

#### Heavy Duty Stepped Beam (4LST)

For use with 25mm thick chipboard. Lengths range from 1050mm to 3000mm

Galvanised Steel Shelf Panels Span box beams to form a steel shelf. Panels 300/374/600mm wide.