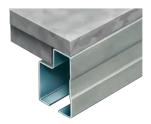

### Box Extra Heavy Duty Beam (LB070XC)

For use with chipboard or steel shelf panels. Lengths range from 1050mm to 3000mm