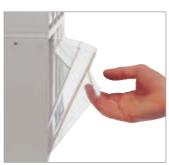

Standard colours: beige, blue and white.

The steel retaining bar prevents any unintentional opening of the boxes. This simple but efficient system allows the use of the Stala Set as vehicle equipment with the advantage of a considerable space saving when compared with traditional vehicle storage equipment.