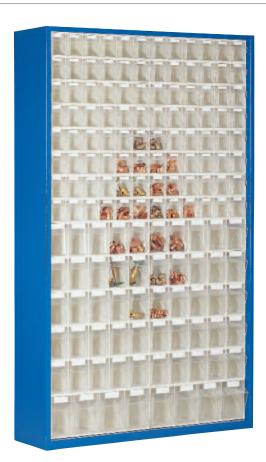

ST TD 124

Dimensions 600 x 1900/620

Equipment: 20 Stala Set 5,

4 Stala Set 6

Frame colour: grey RAL 7035

Colour of the Stala Sets: beige and blue. Delivery will be made unassembled.

**ST TE 37** 

Dimensions 600 x 1900/330

Equipment: 2 Stala Set 6, 1 Stala Set 5, 3 Stala Set 4, 2 Stala Set 3, 1 Stala Set 2

ST TD 74

Dimensions 600 x 1900/620

Equipment: 4 Stala Set 6, 2 Stala Set 5, 6 Stala Set 4, 4 Stala Set 3, 2 Stala Set 2