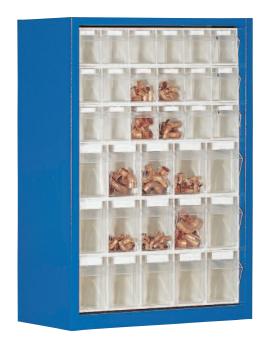

Dimensions 600 x 410/108

Equipment: 3 Stala Set 6

ST C 30

Dimensions 600 x 410/108

Equipment:

2 Stala Set 9, 2 Stala Set 6

ST C 33

Dimensions 600 x 684/185