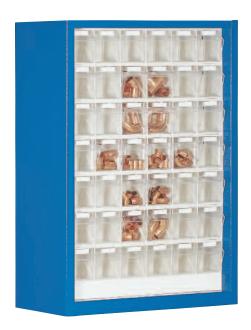

Equipment: 1 Stala Set 4, 1 Stala Set 6, 2 Stala Set 9

ST C 44

Dimensions 600 x 960/185

Equipment: 1 Stala Set 4, 2 Stala Set 5, 2 Stala Set 6, 2 Stala Set 9

These four pictures only show some of the various combination possibilities that can be arranged with the two frame sizes. The frames can also be ordered without bins. Delivery will be made unassembled.