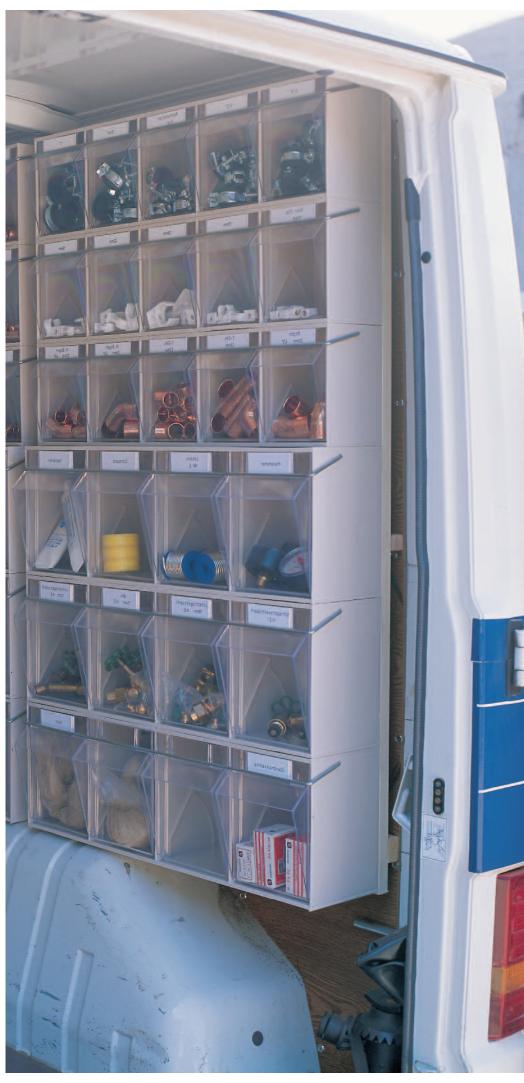

Standard colours: beige, blue and white.

The steel retaining bar prevents any unintentional opening of the boxes. This simple but efficient system allows the use of the Stala Set as vehicle equipment with the advantage of a considerable space saving when compared with traditional vehicle storage equipment.

# When we are talking about storage systems... Stala is simply the best solution

Organised and efficient presentation with dust-free storage of loose hardware is the basic requirements of modern stock keeping. The basis of the Stala System – a system originally developed by us – in six different sizes of transparent bins with the appropriate housing units. The modular system allows an unlimited enlargement in width and height.