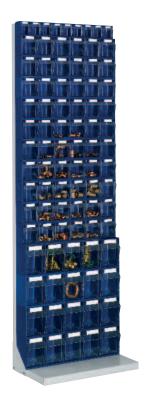

ST TD 124

Dimensions 600 x 1900/620

Equipment: 20 Stala Set 5,

4 Stala Set 6

Frame colour: grey RAL 7035

Colour of the Stala Sets: beige and blue. Delivery will be made unassembled.

**ST TE 37** 

Dimensions 600 x 1900/330