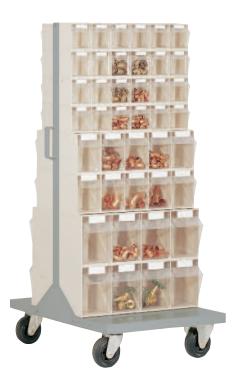

Dimensions 600 x 410/108

Equipment: 3 Stala Set 6

ST C 30

Dimensions 600 x 410/108

Equipment:

2 Stala Set 9, 2 Stala Set 6

ST C 33

Dimensions 600 x 684/185