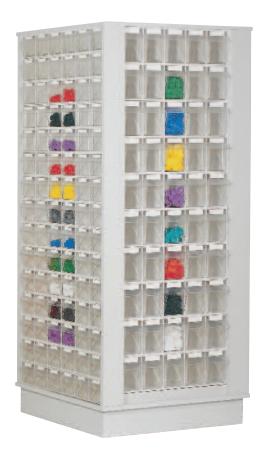

# SR E 729

Dimensions 1920 x 2050/600

Sliding elements: 6

Equipment:

94 Stala Set 6, 33 Stala Set 5

#### SR 392

Dimensions 1290 x 2050/600

Sliding elements: 3

Equipment:

47 Stala Set 6, 22 Stala Set 5