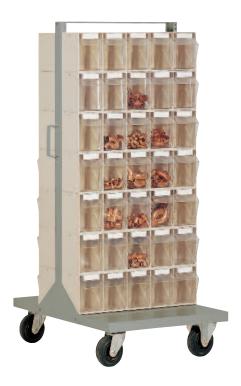

Dimensions 600 x 410/108

Equipment: 3 Stala Set 6

ST C 30

Dimensions 600 x 410/108

Equipment:

2 Stala Set 9, 2 Stala Set 6

ST C 33

Dimensions 600 x 684/185