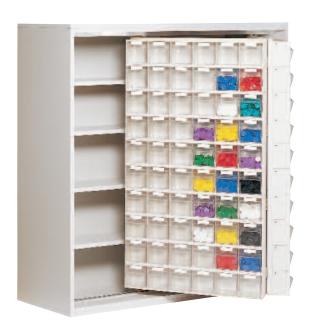

The Stala Perfect housing is constructed from lacquered steel. Standard colours of the housings: grey RAL 7035, blue RAL 5010.

Standard colour of the Stala Sets: white.

ST P 16

Dimensions 665 x 910/250 Equipment:

ST

Equipment: 4 Stala Set 4

Dimensions 665 x 910/250

Equipment: 5 Stala Set 5

ST P 25

Dimensions 665 x 910/250

Equipment: 1 Stala Set 4, 3 Stala Set 5,1 Stala Set 6

ST P 33

Dimensions 665 x 910/250

Equipment: 3 Stala Set 5,

3 Stala Set 6

ST P 42

Dimensions 665 x 910/250

Equipment: 7 Stala Set 6

ST P 69/M

Dimensions 665 x 910/250

Equipment: 4 Stala Set 6, 5 Stala Set 9

ST P 43

Dimensions 665 x 2000/250

Equipment: 5 Stala Set 5, 3 Stala Set 4, 2 Stala Set 3

ST P 61

Dimensions 665 x 2000/250

Equipment: 4 Stala Set 6, 5 Stala Set 5, 3 Stala Set 4

ST P 69

Dimensions 665 x 2000/250

Equipment:

4 Stala Set 6, 9 Stala Set 5