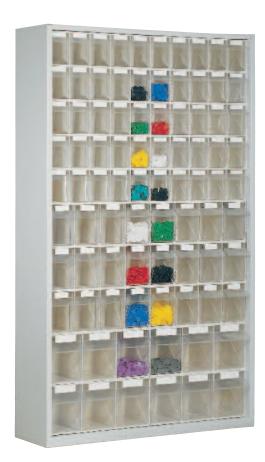

#### ST F 51

Dimensions 601 x 1080/163
Frame with bore holes

Equipment: 2 Stala Set 9, 3 Stala Set 6, 3 Stala Set 5

**ST TE 89** 

Dimensions 600 x 1900/330

Equipment: 4 Stala Set 5, 10 Stala Set 6, 1 Stala Set 9

ST TD 124

Dimensions 600 x 1900/620

Equipment: 20 Stala Set 5,

4 Stala Set 6

Frame colour: grey RAL 7035

Colour of the Stala Sets: beige and blue. Delivery will be made unassembled.

**ST TE 37** 

Dimensions 600 x 1900/330