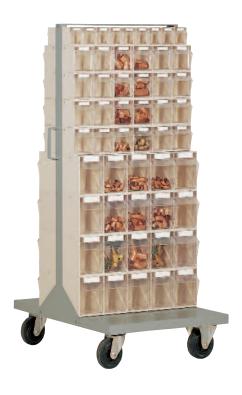

Equipment: 1 Stala Set 4, 1 Stala Set 6, 2 Stala Set 9

ST C 44

Dimensions 600 x 960/185

Equipment: 1 Stala Set 4, 2 Stala Set 5, 2 Stala Set 6, 2 Stala Set 9

These four pictures only show some of the various combination possibilities that can be arranged with the two frame sizes. The frames can also be ordered without bins. Delivery will be made unassembled.