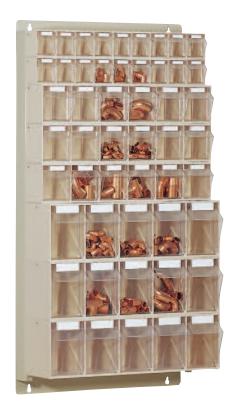

#### ST F 38

Dimensions 601 x 1080/163
Frame with bore holes

Equipment: 3 Stala Set 6, 4 Stala Set 5