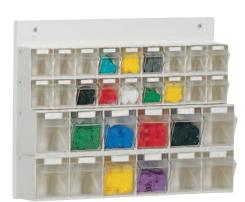

Equipment: 1 Stala Set 4, 1 Stala Set 6, 2 Stala Set 9

ST C 44

Dimensions 600 x 960/185

Equipment: 1 Stala Set 4, 2 Stala Set 5, 2 Stala Set 6, 2 Stala Set 9

These four pictures only show some of the various combination possibilities that can be arranged with the two frame sizes. The frames can also be ordered without bins. Delivery will be made unassembled.