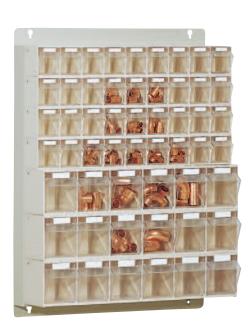

Dimensions 600 x 410/108

Equipment: 3 Stala Set 6

ST C 30

Dimensions 600 x 410/108

Equipment:

2 Stala Set 9, 2 Stala Set 6

ST C 33

Dimensions 600 x 684/185

Equipment: 1 Stala Set 4, 1 Stala Set 6, 2 Stala Set 9

ST C 44

Dimensions 600 x 960/185

Equipment: 1 Stala Set 4, 2 Stala Set 5, 2 Stala Set 6, 2 Stala Set 9

These four pictures only show some of the various combination possibilities that can be arranged with the two frame sizes. The frames can also be ordered without bins. Delivery will be made unassembled.