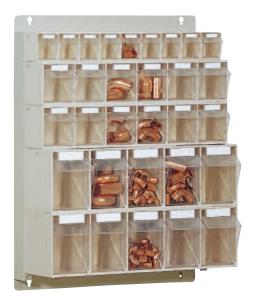

Dimensions 600 x 410/108

Equipment: 3 Stala Set 6

ST C 30

Dimensions 600 x 410/108

Equipment:

2 Stala Set 9, 2 Stala Set 6

ST C 33

Dimensions 600 x 684/185

Equipment: 1 Stala Set 4, 1 Stala Set 6, 2 Stala Set 9

ST C 44

Dimensions 600 x 960/185

Equipment: 1 Stala Set 4, 2 Stala Set 5, 2 Stala Set 6, 2 Stala Set 9

These four pictures only show some of the various combination possibilities that can be arranged with the two frame sizes. The frames can also be ordered without bins. Delivery will be made unassembled.