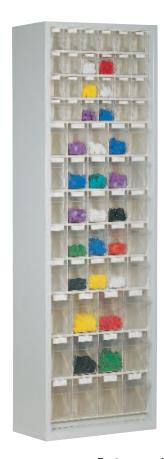

Dimensions 600 x 410/108

Equipment: 3 Stala Set 6

ST C 30

Dimensions 600 x 410/108

Equipment:

2 Stala Set 9, 2 Stala Set 6

ST C 33

Dimensions 600 x 684/185

Equipment: 1 Stala Set 4, 1 Stala Set 6, 2 Stala Set 9

ST C 44

Dimensions 600 x 960/185

Equipment: 1 Stala Set 4, 2 Stala Set 5, 2 Stala Set 6, 2 Stala Set 9

These four pictures only show some of the various combination possibilities that can be arranged with the two frame sizes. The frames can also be ordered without bins. Delivery will be made unassembled.