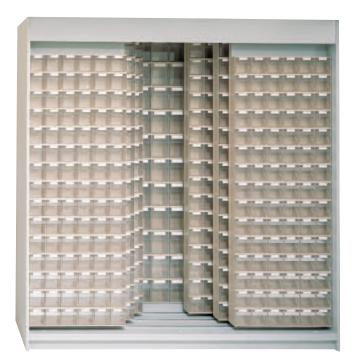

# SR E 729

Dimensions 1920 x 2050/600

Sliding elements: 6

Equipment:

94 Stala Set 6, 33 Stala Set 5

#### SR 392

Dimensions 1290 x 2050/600

Sliding elements: 3

Equipment:

47 Stala Set 6, 22 Stala Set 5