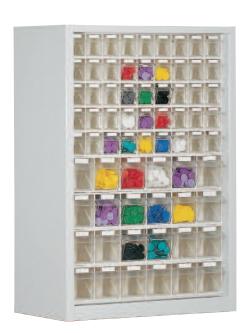

# ST P 154

Dimensions 1270 x 2000/250

Equipment: 16 Stala Set 6, 10 Stala Set 5, 2 Stala Set 4