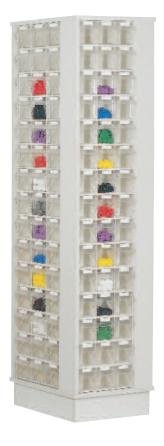

# SR E 729

Dimensions 1920 x 2050/600

Sliding elements: 6

Equipment:

94 Stala Set 6, 33 Stala Set 5

#### SR 392

Dimensions 1290 x 2050/600

Sliding elements: 3

Equipment:

47 Stala Set 6, 22 Stala Set 5