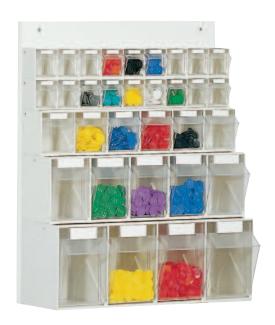

Dimensions 600 x 410/108

Equipment: 3 Stala Set 6

ST C 30

Dimensions 600 x 410/108

Equipment:

2 Stala Set 9, 2 Stala Set 6

ST C 33

Dimensions 600 x 684/185

Equipment: 1 Stala Set 4, 1 Stala Set 6, 2 Stala Set 9

ST C 44

Dimensions 600 x 960/185

Equipment: 1 Stala Set 4, 2 Stala Set 5, 2 Stala Set 6, 2 Stala Set 9

These four pictures only show some of the various combination possibilities that can be arranged with the two frame sizes. The frames can also be ordered without bins. Delivery will be made unassembled.