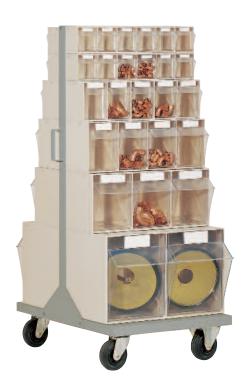

Equipment: 1 Stala Set 4, 1 Stala Set 6, 2 Stala Set 9

ST C 44

Dimensions 600 x 960/185

Equipment: 1 Stala Set 4, 2 Stala Set 5, 2 Stala Set 6, 2 Stala Set 9

These four pictures only show some of the various combination possibilities that can be arranged with the two frame sizes. The frames can also be ordered without bins. Delivery will be made unassembled.