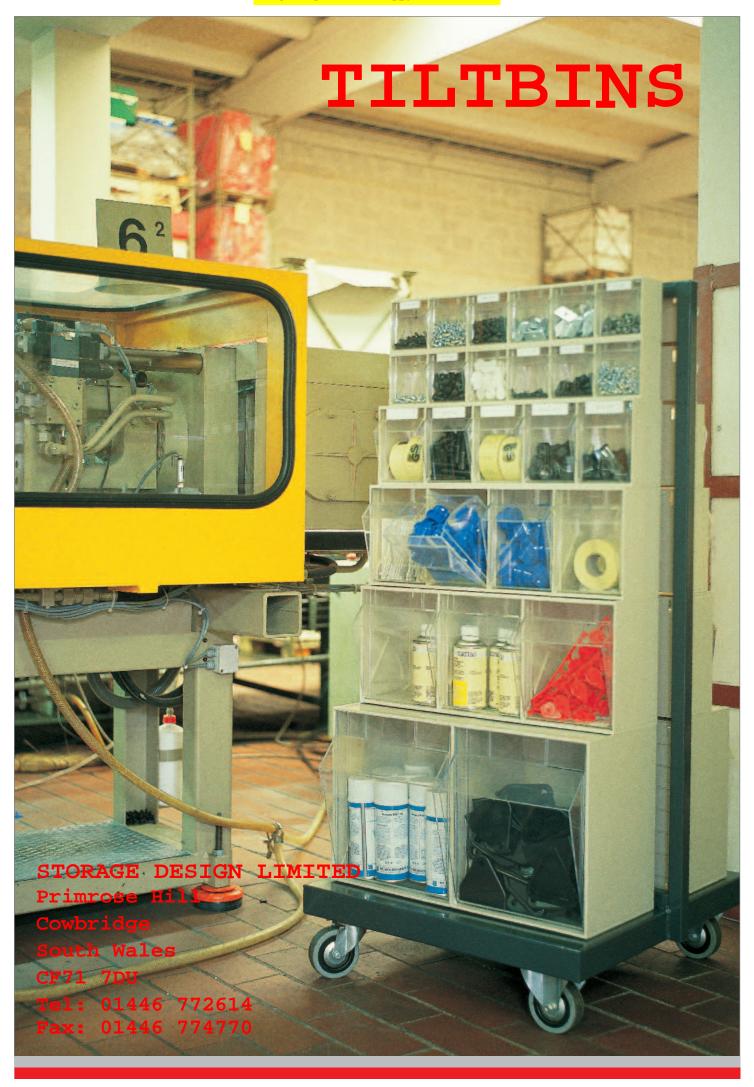

Standard colours: beige, blue and white.

The steel retaining bar prevents any unintentional opening of the boxes. This simple but efficient system allows the use of the Stala Set as vehicle equipment with the advantage of a considerable space saving when compared with traditional vehicle storage equipment.

STORAGE DESIGN LIMITED Primrose Hill

Cowbridge South Wales CF71 7DU

Tel: 01446 772614 Fax: 01446 774770

Inside dim.: 128 x 133/128

Volume: 2,11 I

White coated wooden boards Colour of the Stala Sets: white

ST C 18