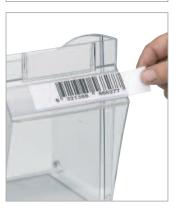

Self-adhesive label bar

- resistant to nearly all acids and oils
- excellent temperature stability (-20° to +80°C)
- material resistant to food flavours

ST B 5

Inside dim.: 100 x 108 /97 Volume: 1,05 I

ST B 2