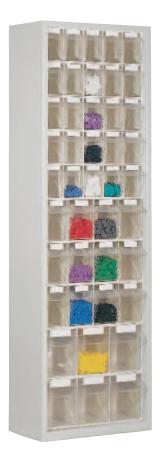

quipment: 2 Stala Set 9, 8 Stala Set 6, 8 Stala Set 5



ST M 52

Dimensions 600 x 1380/620

Equipment: 4 Stala Set 6, 2 Stala Set 5, 2 Stala Set 4, 2 Stala Set 3, 2 Stala Set 2





The Stala Perfect housing is constructed from lacquered steel. Standard colours of the housings: grey RAL 7035, blue RAL 5010.

Standard colour of the Stala Sets: white.



ST P 16

Dimensions 665 x 910/250 Equipment:

ST

Equipment: 4 Stala Set 4



Dimensions 665 x 910/250

Equipment: 5 Stala Set 5



ST P 25

Dimensions 665 x 910/250

Equipment: 1 Stala Set 4, 3 Stala Set 5,1 Stala Set 6



ST P 33

Dimensions 665 x 910/250

Equipment: 3 Stala Set 5,

3 Stala Set 6



ST P 42

Dimensions 665 x 910/250

Equipment: 7 Stala Set 6



ST P 69/M

Dimensions 665 x 910/250

Equipment: 4 Stala Set 6, 5 Stala Set 9



ST P 43

Dimensions 665 x 2000/250

Equipment: 5 Stala Set 5, 3 Stala Set 4, 2 Stala Set 3



ST P 61

Dimensions 665 x 2000/250

Equipment: 4 Stala Set 6, 5 Stala Set 5, 3 Stala Set 4



ST P 69

Dimensions 665 x 2000/250

Equipment:

4 Stala Set 6, 9 Stala Set 5



#### ST P 86

Dimensions 1270 x 2000/250

Equipment: 10 Stala Set 5, 6 Stala Set 4, 4 Stala Set 3



# ST P 154

Dimensions 1270 x 2000/250

Equipment: 16 Stala Set 6, 10 Stala Set 5, 2 Stala Set 4



#### ST P 204

Dimensions 1270 x 2000/250

Equipment: 34 Stala Set 6





# With this range Stala shows its real potential, and no doubt about it!

Well thought-out solutions offering functionality and openness enable the user to see a good selection and then to have quick access to the chosen products.

The standard range of c