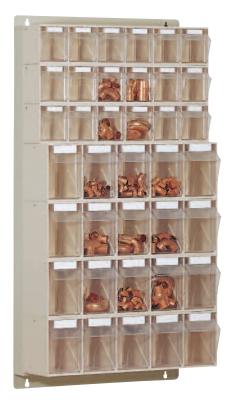

#### ST F 51

Dimensions 601 x 1080/163
Frame with bore holes

Equipment: 2 Stala Set 9, 3 Stala Set 6, 3 Stala Set 5

**ST TE 89** 

Dimensions 600 x 1900/330

Equipment: 4 Stala Set 5, 10 Stala Set 6, 1 Stala Set 9