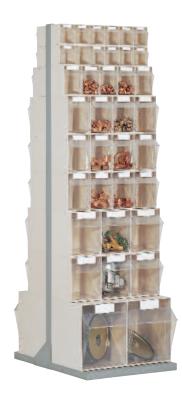

Equipment: 1 Stala Set 4, 1 Stala Set 6, 2 Stala Set 9

ST C 44

Dimensions 600 x 960/185

Equipment: 1 Stala Set 4, 2 Stala Set 5, 2 Stala Set 6, 2 Stala Set 9

These four pictures only show some of the various combination possibilities that can be arranged with the two frame sizes. The frames can also be ordered without bins. Delivery will be made unassembled.