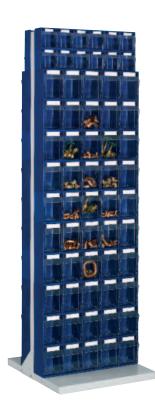

Stala Shopconcept offers simple and eye-catching designs as well as simple and effective solutions.

Do not hesitate to contact us; we will be pleased to give you advice.

DS 180

Dimensions 450/450 x 1800

Equipment: 60 Stala Set 3/6