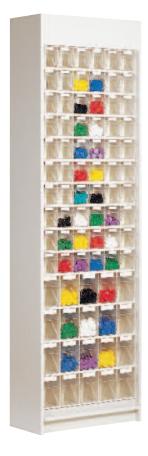

#### SH 80

Dimensions 640 x 2050/250

Equipment:

10 Stala Set 6, 4 Stala Set 5

SH 160

Dimensions 1240 x 2050/250

Equipment:

20 Stala Set 6, 8 Stala Set 5

#### SH 240

Dimensions 1840 x 2050/250

Equipment:

30 Stala Set 6, 12 Stala Set 5