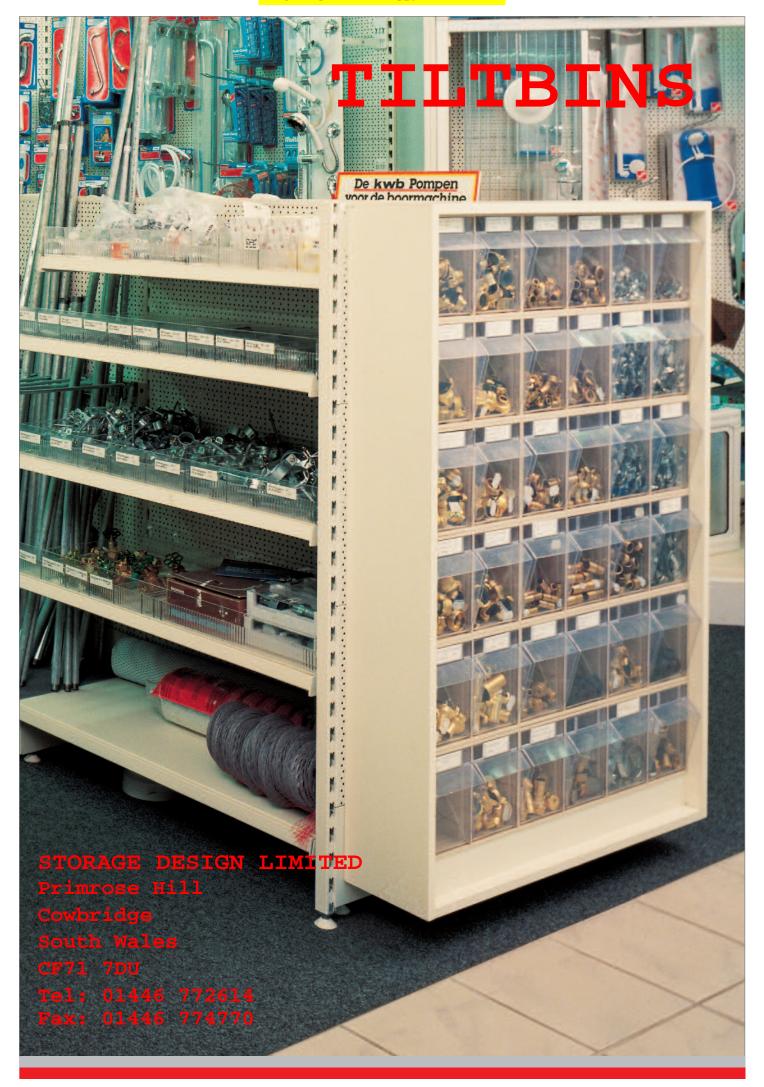

# When we are talking about storage systems... Stala is simply the best solution

Organised and efficient presentation with dust-free storage of loose hardware is the basic requirements of modern stock keeping. The basis of the Stala System – a system originally developed by us – in six different sizes of transparent bins with the appropriate housing units. The modular system allows an unlimited enlargement in width and height.

STORAGE DESIGN LIMITED Primrose Hill

Cowbridge South Wales CF71 7DU

Tel: 01446 772614 Fax: 01446 774770

Inside dim.: 128 x 133/128

Volume: 2,11 I

White coated wooden boards Colour of the Stala Sets: white

ST C 18