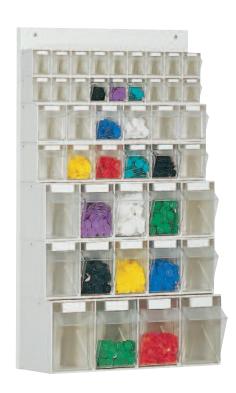

Dimensions 600 x 410/108

Equipment: 3 Stala Set 6

ST C 30

Dimensions 600 x 410/108

Equipment:

2 Stala Set 9, 2 Stala Set 6

ST C 33

Dimensions 600 x 684/185

Equipment: 1 Stala Set 4, 1 Stala Set 6, 2 Stala Set 9

ST C 44

Dimensions 600 x 960/185

Equipment: 1 Stala Set 4, 2 Stala Set 5, 2 Stala Set 6, 2 Stala Set 9

These four pictures only show some of the various combination possibilities that can be arranged with the two frame sizes. The frames can also be ordered without bins. Delivery will be made unassembled.