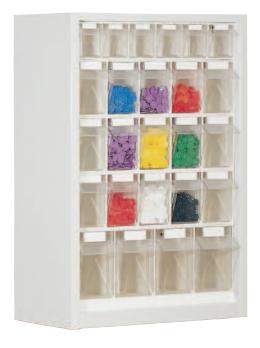

Dimensions 665 x 910/250

Equipment: 3 Stala Set 5,

3 Stala Set 6

ST P 42

Dimensions 665 x 910/250

Equipment: 7 Stala Set 6

ST P 69/M

Dimensions 665 x 910/250