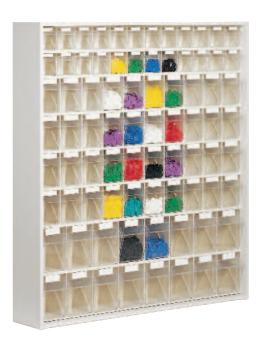

# SE 80

Dimensions 1240 x 1330/200

Equipment: 4 Stala Set 6, 8 Stala Set 5, 4 Stala Set 4