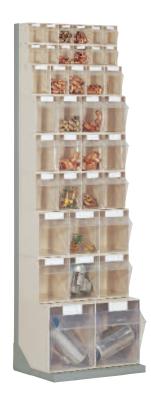

Equipment: 1 Stala Set 4, 1 Stala Set 6, 2 Stala Set 9

ST C 44

Dimensions 600 x 960/185

Equipment: 1 Stala Set 4, 2 Stala Set 5, 2 Stala Set 6, 2 Stala Set 9

These four pictures only show some of the various combination possibilities that can be arranged with the two frame sizes. The frames can also be ordered without bins. Delivery will be made unassembled.