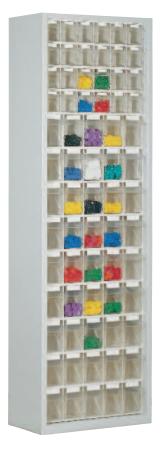

Dimensions 600 x 410/108

Equipment: 3 Stala Set 6

ST C 30

Dimensions 600 x 410/108

Equipment:

2 Stala Set 9, 2 Stala Set 6

ST C 33

Dimensions 600 x 684/185

Equipment: 1 Stala Set 4, 1 Stala Set 6, 2 Stala Set 9

ST C 44

Dimensions 600 x 960/185

Equipment: 1 Stala Set 4, 2 Stala Set 5, 2 Stala Set 6, 2 Stala Set 9

These four pictures only show some of the various combination possibilities that can be arranged with the two frame sizes. The frames can also be ordered without bins. Delivery will be made unassembled.