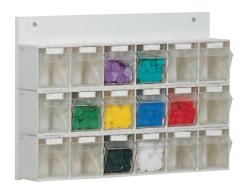

Dimensions 600 x 410/108

Equipment: 3 Stala Set 6

ST C 30

Dimensions 600 x 410/108

Equipment:

2 Stala Set 9, 2 Stala Set 6

ST C 33

Dimensions 600 x 684/185

Equipment: 1 Stala Set 4, 1 Stala Set 6, 2 Stala Set 9

ST C 44

Dimensions 600 x 960/185

Equipment: 1 Stala Set 4, 2 Stala Set 5, 2 Stala Set 6, 2 Stala Set 9

These four pictures only show some of the various combination possibilities that can be arranged with the two frame sizes. The frames can also be ordered without bins. Delivery will be made unassembled.