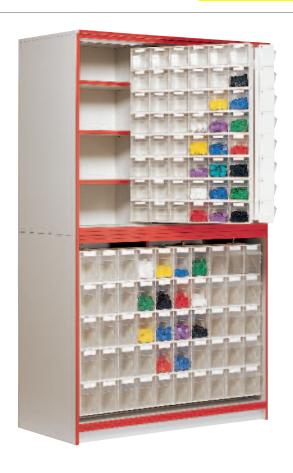

Stala Shopconcept offers simple and eye-catching designs as well as simple and effective solutions.

Do not hesitate to contact us; we will be pleased to give you advice.

DS 180

Dimensions 450/450 x 1800

Equipment: 60 Stala Set 3/6

**DS 262** 

Dimensions 830/650 x 1860

Equipment: 8 Stala Set 4, 10 Stala Set 5, 30 Stala Set 6

FS CH 146

Dimensions 1280 x 2050/500

Equipment: 16 Stala Set 6,

10 Stala Set 5

Shelves: 6