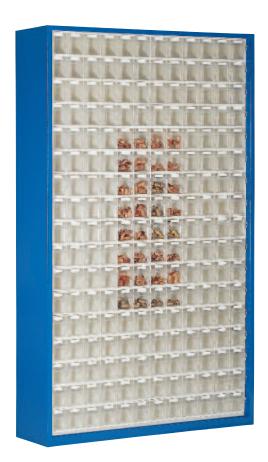

ST M 70

Dimensions 600 x 1380/620

Equipment: 14 Stala Set 5

ST M 84

Dimensions 600 x 1380/620

Equipment: 8 Stala Set 6, 4 Stala Set 5, 4 Stala Set 4

Frame colour: grey RAL 7035 Colour of the Stala Sets: beige Delivery will be made unassembled

ST M 106

Dimensions 600 x 1380/620

Equipment: 2 Stala Set 9, 8 Stala Set 6, 8 Stala Set 5

ST M 52

Dimensions 600 x 1380/620

Equipment: 4 Stala Set 6, 2 Stala Set 5, 2 Stala Set 4, 2 Stala Set 3, 2 Stala Set 2