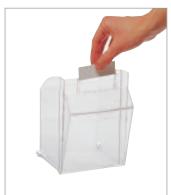

# When we are talking about storage systems... Stala is simply the best solution

Organised and efficient presentation with dust-free storage of loose hardware is the basic requirements of modern stock keeping. The basis of the Stala System – a system originally developed by us – in six different sizes of transparent bins with the appropriate housing units. The modular system allows an unlimited enlargement in width and height.