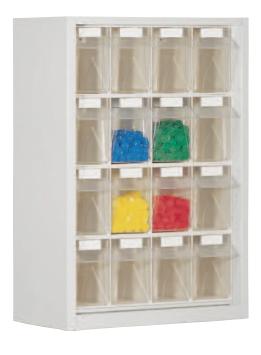

The Stala Perfect housing is constructed from lacquered steel. Standard colours of the housings: grey RAL 7035, blue RAL 5010.

Standard colour of the Stala Sets: white.

ST P 16

Dimensions 665 x 910/250 Equipment:

ST

Equipment: 4 Stala Set 4

Dimensions 665 x 910/250

Equipment: 5 Stala Set 5

ST P 25

Dimensions 665 x 910/250

Equipment: 1 Stala Set 4, 3 Stala Set 5,1 Stala Set 6

ST P 33