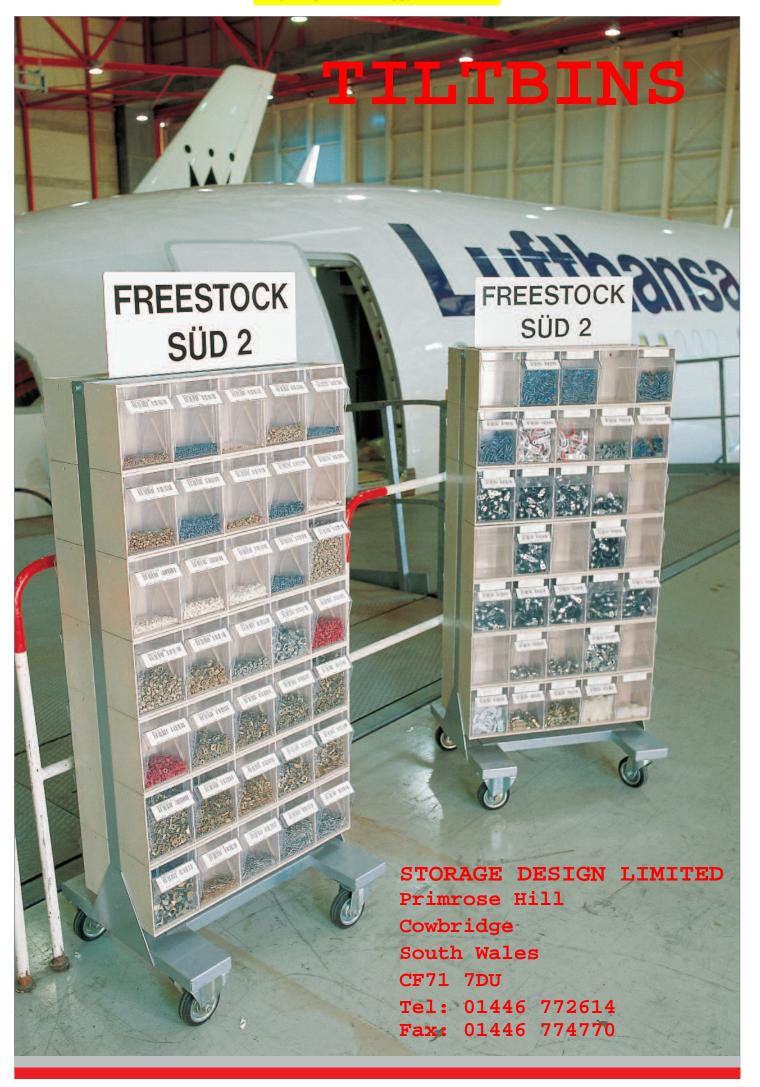

# When we are talking about storage systems... Stala is simply the best solution

Organised and efficient presentation with dust-free storage of loose hardware is the basic requirements of modern stock keeping. The basis of the Stala System – a system originally developed by us – in six different sizes of transparent bins with the appropriate housing units. The modular system allows an unlimited enlargement in width and height.

Standard colours: beige, blue and white.

The steel retaining bar prevents any unintentional opening of the boxes. This simple but efficient system allows the use of the Stala Set as vehicle equipment with the advantage of a considerable space saving when compared with traditional vehicle storage equipment.