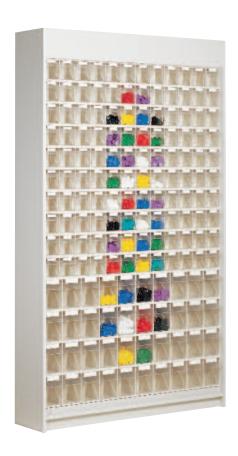

# SR E 729

Dimensions 1920 x 2050/600

Sliding elements: 6

Equipment:

94 Stala Set 6, 33 Stala Set 5

#### SR 392

Dimensions 1290 x 2050/600

Sliding elements: 3

Equipment:

47 Stala Set 6, 22 Stala Set 5